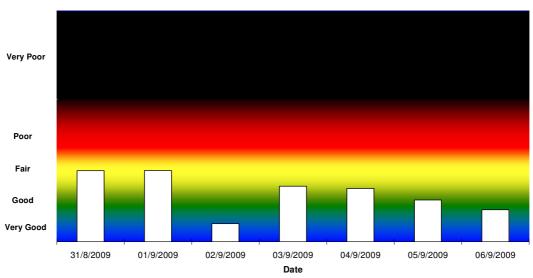

Mt Gambier Smoke Watch 2009 - Air Quality Index

Mt Gambier Smoke Watch 2009 - Air Quality Index

Mt Gambier Smoke Watch 2009 - Particle/Smoke Index

Mt Gambier Smoke Watch 2009 - Particle/Smoke Index

For more information visit <a href="http://www.epa.sa.gov.au/smokewatch\_gambier.html">http://www.epa.sa.gov.au/smokewatch\_gambier.html</a>

Mt Gambier Smoke Watch 2009 - Particle/Smoke Index

For more information visit <a href="http://www.epa.sa.gov.au/smokewatch\_gambier.html">http://www.epa.sa.gov.au/smokewatch\_gambier.html</a>

Mt Gambier Smoke Watch 2009 - Particle/Smoke Index