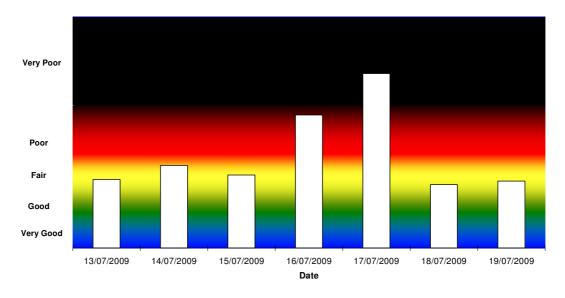

Mt Gambier Smoke Watch 2009 - Particle/Smoke Index

For more information visit <a href="http://www.epa.sa.gov.au/smokewatch\_gambier.html">http://www.epa.sa.gov.au/smokewatch\_gambier.html</a>

Mt Gambier Smoke Watch 2009 - Particle/Smoke Index

For more information visit <a href="http://www.epa.sa.gov.au/smokewatch\_gambier.html">http://www.epa.sa.gov.au/smokewatch\_gambier.html</a>

Mt Gambier Smoke Watch 2009 - Particle/Smoke Index