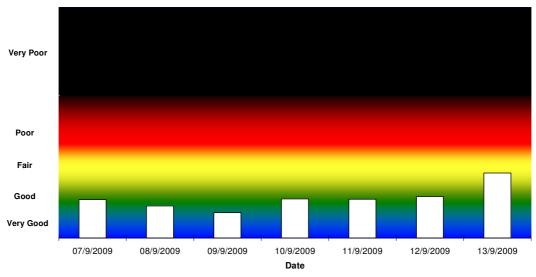

Mt Gambier Smoke Watch 2009 - Particle/Smoke Index

For more information visit <a href="http://www.epa.sa.gov.au/smokewatch\_gambier.html">http://www.epa.sa.gov.au/smokewatch\_gambier.html</a>

Mt Gambier Smoke Watch 2009 - Particle/Smoke Index

For more information visit <a href="http://www.epa.sa.gov.au/smokewatch\_gambier.html">http://www.epa.sa.gov.au/smokewatch\_gambier.html</a>

Mt Gambier Smoke Watch 2009 - Particle/Smoke Index