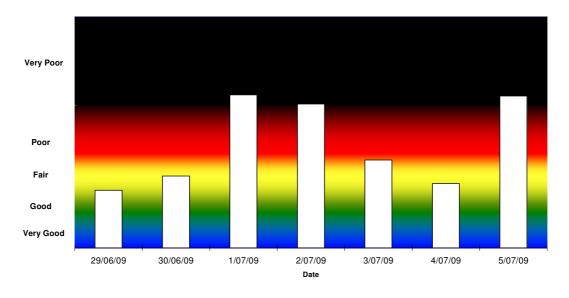

# SmokeWatch Weekly Graphs - 2009

Mt Gambier Smoke Watch 2009 - Air Quality Index

Mt Gambier Smoke Watch 2009 - Air Quality Index

For more information visit  $\ http://www.epa.sa.gov.au/smokewatch\_gambier.html$ 

Mt Gambier Smoke Watch 2009 - Air Quality Index

Mt Gambier Smoke Watch 2009 - Air Quality Index

Mt Gambier Smoke Watch 2009 - Particle/Smoke Index

Mt Gambier Smoke Watch 2009 - Particle/Smoke Index

For more information visit <a href="http://www.epa.sa.gov.au/smokewatch\_gambier.html">http://www.epa.sa.gov.au/smokewatch\_gambier.html</a>