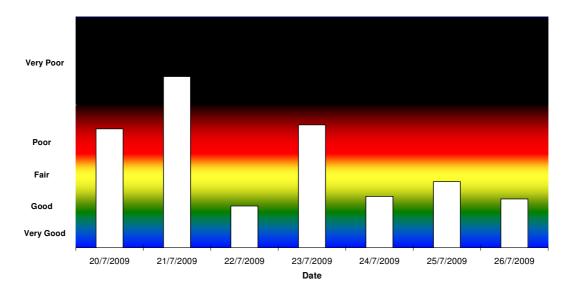

For more information visit <a href="http://www.epa.sa.gov.au/smokewatch\_gambier.html">http://www.epa.sa.gov.au/smokewatch\_gambier.html</a>

Mt Gambier Smoke Watch 2009 - Particle/Smoke Index