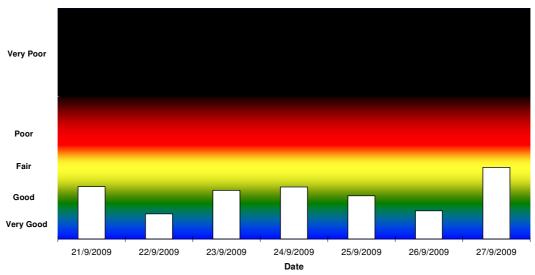

Mt Gambier Smoke Watch 2009 - Particle/Smoke Index

For more information visit <a href="http://www.epa.sa.gov.au/smokewatch\_gambier.html">http://www.epa.sa.gov.au/smokewatch\_gambier.html</a>

Mt Gambier Smoke Watch 2009 - Particle/Smoke Index

For more information visit <a href="http://www.epa.sa.gov.au/smokewatch\_gambier.html">http://www.epa.sa.gov.au/smokewatch\_gambier.html</a>

Mt Gambier Smoke Watch 2009 - Particle/Smoke Index