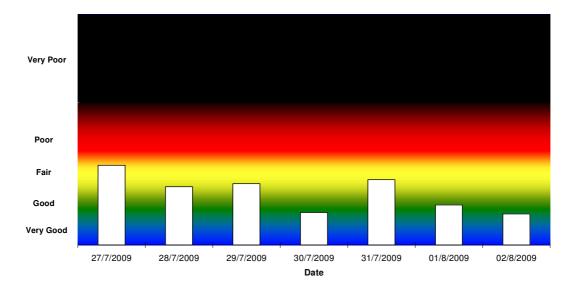

# SmokeWatch Weekly Graphs - 2009

Mt Gambier Smoke Watch 2009 - Air Quality Index

Mt Gambier Smoke Watch 2009 - Air Quality Index

For more information visit  $\ http://www.epa.sa.gov.au/smokewatch\_gambier.html$ 

Mt Gambier Smoke Watch 2009 - Air Quality Index

Mt Gambier Smoke Watch 2009 - Air Quality Index

Mt Gambier Smoke Watch 2009 - Particle/Smoke Index

Mt Gambier Smoke Watch 2009 - Particle/Smoke Index

For more information visit <a href="http://www.epa.sa.gov.au/smokewatch\_gambier.html">http://www.epa.sa.gov.au/smokewatch\_gambier.html</a>