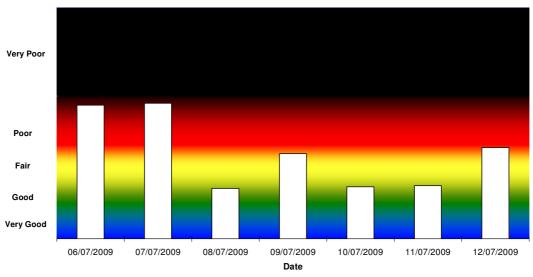

Mt Gambier Smoke Watch 2009 - Air Quality Index

Mt Gambier Smoke Watch 2009 - Air Quality Index

Mt Gambier Smoke Watch 2009 - Particle/Smoke Index

Mt Gambier Smoke Watch 2009 - Particle/Smoke Index

For more information visit <a href="http://www.epa.sa.gov.au/smokewatch\_gambier.html">http://www.epa.sa.gov.au/smokewatch\_gambier.html</a>

Mt Gambier Smoke Watch 2009 - Particle/Smoke Index

For more information visit <a href="http://www.epa.sa.gov.au/smokewatch\_gambier.html">http://www.epa.sa.gov.au/smokewatch\_gambier.html</a>

Mt Gambier Smoke Watch 2009 - Particle/Smoke Index