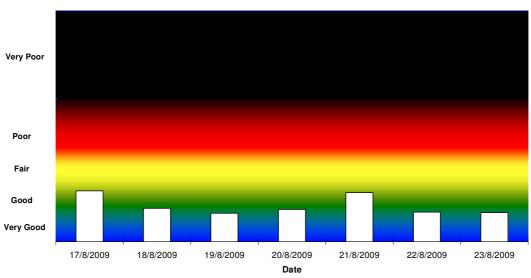

For more information visit <a href="http://www.epa.sa.gov.au/smokewatch\_gambier.html">http://www.epa.sa.gov.au/smokewatch\_gambier.html</a>

Mt Gambier Smoke Watch 2009 - Particle/Smoke Index