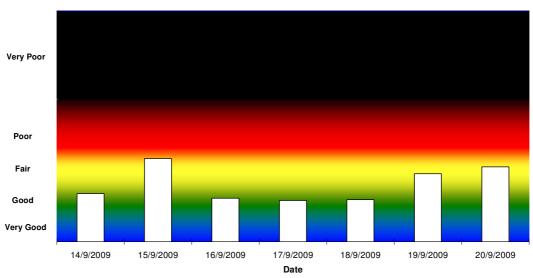

For more information visit <a href="http://www.epa.sa.gov.au/smokewatch\_gambier.html">http://www.epa.sa.gov.au/smokewatch\_gambier.html</a>

Mt Gambier Smoke Watch 2009 - Particle/Smoke Index