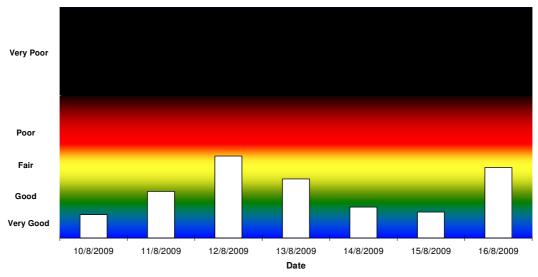

Mt Gambier Smoke Watch 2009 - Particle/Smoke Index

For more information visit <a href="http://www.epa.sa.gov.au/smokewatch\_gambier.html">http://www.epa.sa.gov.au/smokewatch\_gambier.html</a>

Mt Gambier Smoke Watch 2009 - Particle/Smoke Index

For more information visit <a href="http://www.epa.sa.gov.au/smokewatch\_gambier.html">http://www.epa.sa.gov.au/smokewatch\_gambier.html</a>

Mt Gambier Smoke Watch 2009 - Particle/Smoke Index