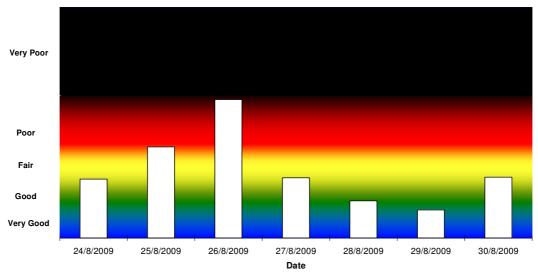

# SmokeWatch Weekly Graphs - 2009

Mt Gambier Smoke Watch 2009 - Air Quality Index

Mt Gambier Smoke Watch 2009 - Air Quality Index

For more information visit  $\ http://www.epa.sa.gov.au/smokewatch\_gambier.html$ 

Mt Gambier Smoke Watch 2009 - Air Quality Index

Mt Gambier Smoke Watch 2009 - Air Quality Index

Mt Gambier Smoke Watch 2009 - Particle/Smoke Index

Mt Gambier Smoke Watch 2009 - Particle/Smoke Index

For more information visit <a href="http://www.epa.sa.gov.au/smokewatch\_gambier.html">http://www.epa.sa.gov.au/smokewatch\_gambier.html</a>