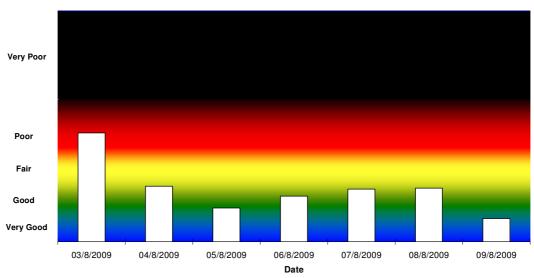

Mt Gambier Smoke Watch 2009 - Air Quality Index

Mt Gambier Smoke Watch 2009 - Air Quality Index

Mt Gambier Smoke Watch 2009 - Particle/Smoke Index

Mt Gambier Smoke Watch 2009 - Particle/Smoke Index

For more information visit <a href="http://www.epa.sa.gov.au/smokewatch\_gambier.html">http://www.epa.sa.gov.au/smokewatch\_gambier.html</a>

Mt Gambier Smoke Watch 2009 - Particle/Smoke Index

For more information visit <a href="http://www.epa.sa.gov.au/smokewatch\_gambier.html">http://www.epa.sa.gov.au/smokewatch\_gambier.html</a>

Mt Gambier Smoke Watch 2009 - Particle/Smoke Index